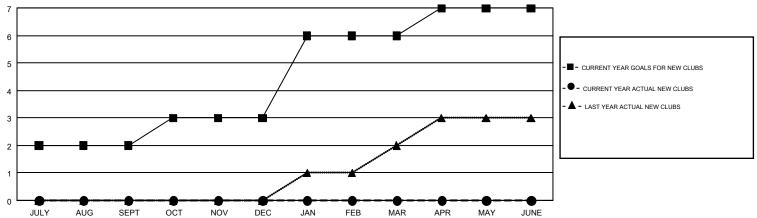

## GMT MONTHLY MEMBERSHIP PROGRESS REPORT

Results as of: 7/31/2018

Multiple District 16

**LOCATION: NEW JERSEY** 

GMT: MAHESH CHITNIS

GMT CA 1

|               | Club          | s         |               | Members               |                           |                         |                                              |  |
|---------------|---------------|-----------|---------------|-----------------------|---------------------------|-------------------------|----------------------------------------------|--|
|               | RESULTS FOR   | 2018-2019 |               | RESULTS FOR 2018-2019 |                           |                         |                                              |  |
| QUARTER       | NEW CLUB GOAL | NEW CLUBS | DROPPED CLUBS | QUARTER               | MEMBER GROWTH NET<br>GOAL | MEMBER GROWTH<br>ACTUAL | DROPPED MEMBERS ACTUAL (including transfers) |  |
| JULY/AUG/SEPT | 2             | 0         | 1             | JULY/AUG/SEPT         | 39                        | 49                      | 40                                           |  |
| OCT/NOV/DEC   | 1             | 0         | 0             | OCT/NOV/DEC           | 34                        | 0                       | 0                                            |  |
| JAN/FEB/MAR   | 3             | 0         | 0             | JAN/FEB/MAR           | 76                        | 0                       | 0                                            |  |
| APR/MAY/JUNE  | 1             | 0         | 0             | APR/MAY/JUNE          | -4                        | 0                       | 0                                            |  |