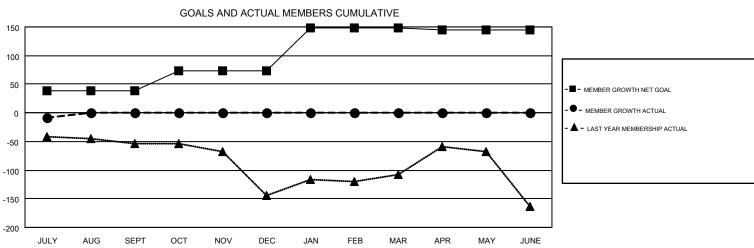

## GMT MONTHLY MEMBERSHIP PROGRESS REPORT

Results as of: 7/31/2018

Multiple District 16

**LOCATION: NEW JERSEY** 

GMT: MAHESH CHITNIS

GMT CA 1

|               | Club          | s         |               | Members               |                           |                         |                                              |  |
|---------------|---------------|-----------|---------------|-----------------------|---------------------------|-------------------------|----------------------------------------------|--|
|               | RESULTS FOR   | 2018-2019 |               | RESULTS FOR 2018-2019 |                           |                         |                                              |  |
| QUARTER       | NEW CLUB GOAL | NEW CLUBS | DROPPED CLUBS | QUARTER               | MEMBER GROWTH NET<br>GOAL | MEMBER GROWTH<br>ACTUAL | DROPPED MEMBERS ACTUAL (including transfers) |  |
| JULY/AUG/SEPT | 2             | 0         | 1             | JULY/AUG/SEPT         | 39                        | 49                      | 40                                           |  |
| OCT/NOV/DEC   | 1             | 0         | 0             | OCT/NOV/DEC           | 34                        | 0                       | 0                                            |  |
| JAN/FEB/MAR   | 3             | 0         | 0             | JAN/FEB/MAR           | 76                        | 0                       | 0                                            |  |
| APR/MAY/JUNE  | 1             | 0         | 0             | APR/MAY/JUNE          | -4                        | 0                       | 0                                            |  |